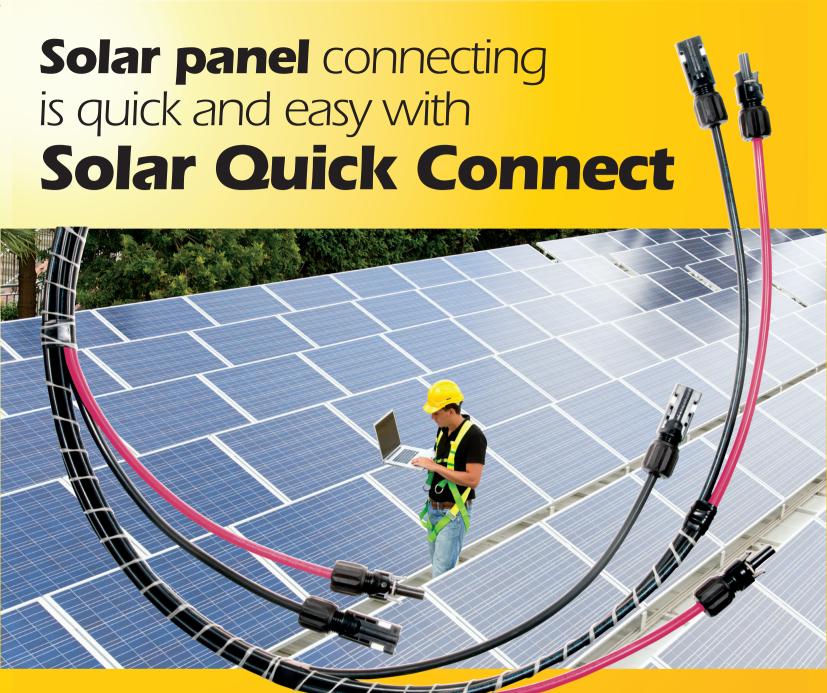

MB Cable proudly presents Solar Quick Connect, custom marked and bundled PV Cable Harnesses Designed to job specific requirements, Solar Quick Connects plug & play integrated solution helps decrease project install time while increasing overall productivity 5:1 over traditional methods.

## **Solar Quick Connect features include:**

- Multiple PV Cables bundled together
- PV Cable offered in 600v, 1000v, & 2000v
- Custom Lengths & Various Breakouts per run
- Pre Installed Male & Female Connectors offered, unique to specific project requirements
- Custom Labeling throughout the entire length of each run, marked in 1" intervals, for easy field identification. (ie Positive #1, Negative #1)
- Solar Jumpers (Whips) offered