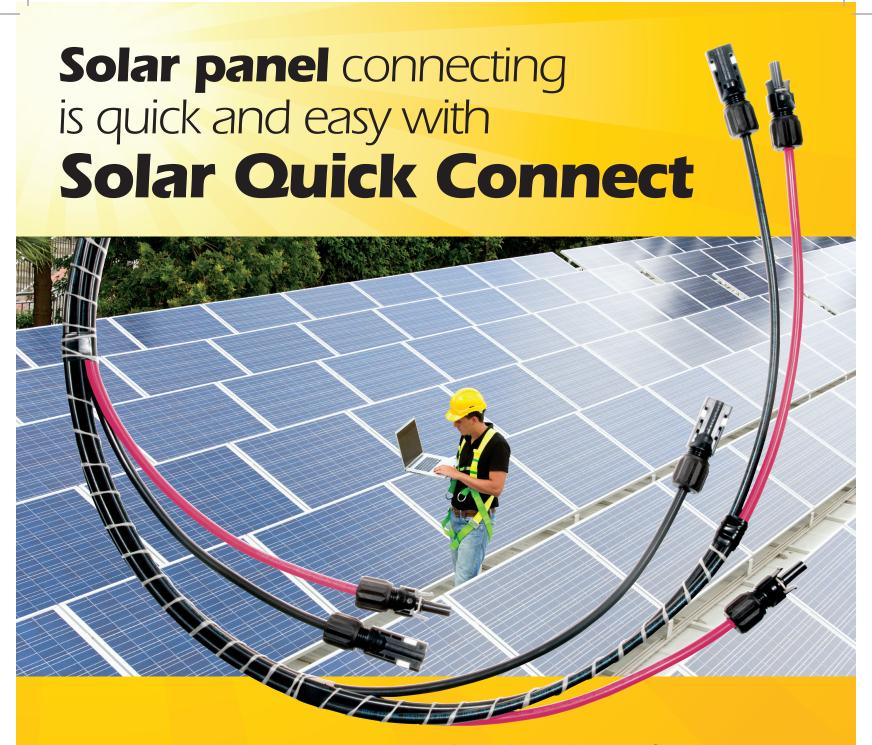

For years MB Cable has been saving the electrical industry time and money by increasing productivity with custom marked and bundled commercial wire. Now comes a solution for the solar industry to ensure a quicker install - the Solar Quick Connect.

MB Cable proudly presents Solar Quick Connect, custom marked and bundled PV wire with connectors. Designed to your jobs specific requirements, Solar Quick Connects decrease time on installs and increase productivity 5:1 over traditional methods.

## **Solar Quick Connect features include:**

- Multiple PV Cables bundled together.
- PV Cable offered in Black, Red and White (600v and 2000v).
- Custom lengths and breakouts.
- Male and Female connectors for a quick connection.
- Custom labeling throughout the entire length at 1" intervals, for easy identification. (ie Positive #1, Negative #1)
- A bundle diameter of 2.5".
- Design for use in a variety of installation types.